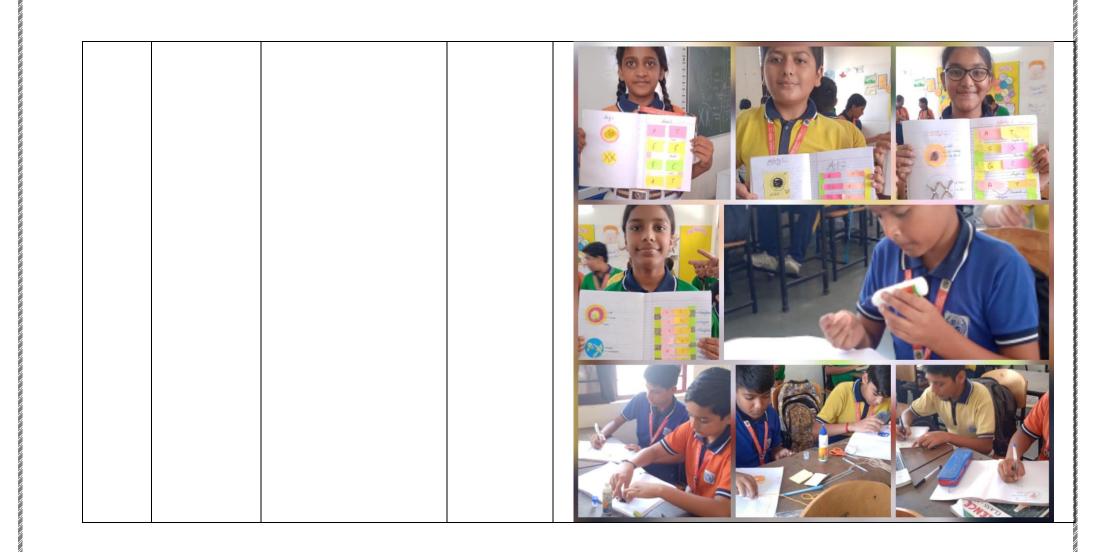

| 2. SCIENCE | Change in temperature of<br>given samples | Water, beaker,<br>test tubes, stand,<br>match box | <image/> |
|------------|-------------------------------------------|---------------------------------------------------|----------|
|------------|-------------------------------------------|---------------------------------------------------|----------|