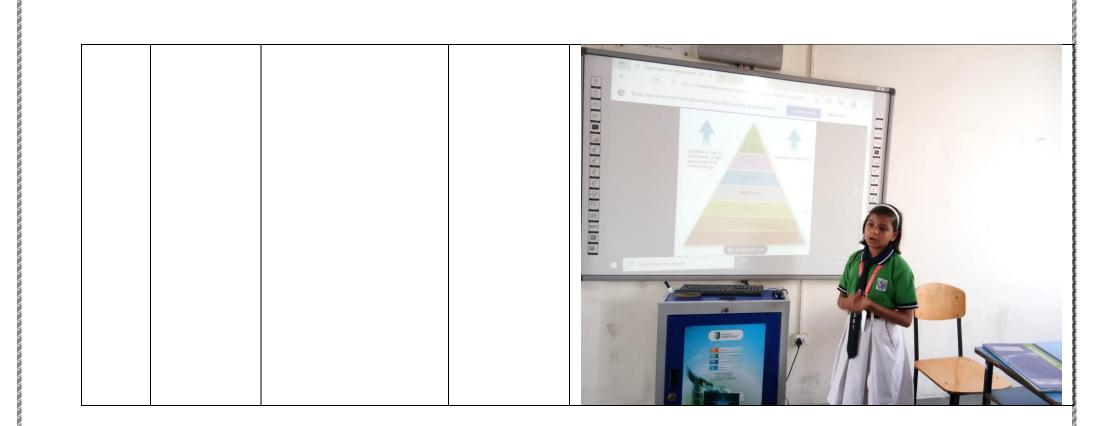

| 2. SCIENCE | Change in temperature of<br>given samples | Water, beaker,<br>test tubes, stand,<br>match box | <image/> |
|------------|-------------------------------------------|---------------------------------------------------|----------|
|------------|-------------------------------------------|---------------------------------------------------|----------|