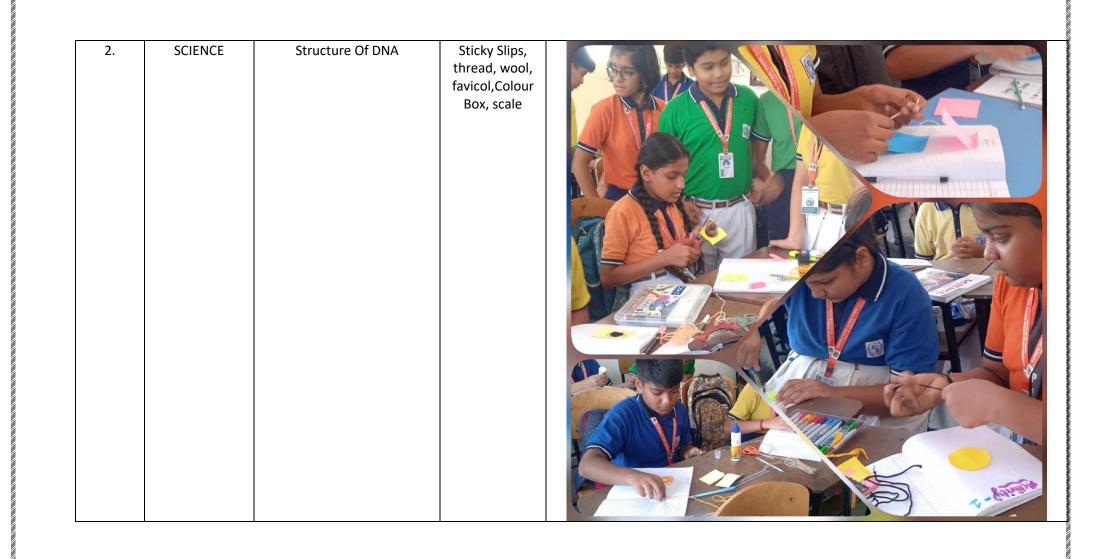

| 2. SCIENCE | Change in temperature of<br>given samples | Water, beaker,<br>test tubes, stand,<br>match box | <image/> |
|------------|-------------------------------------------|---------------------------------------------------|----------|
|------------|-------------------------------------------|---------------------------------------------------|----------|