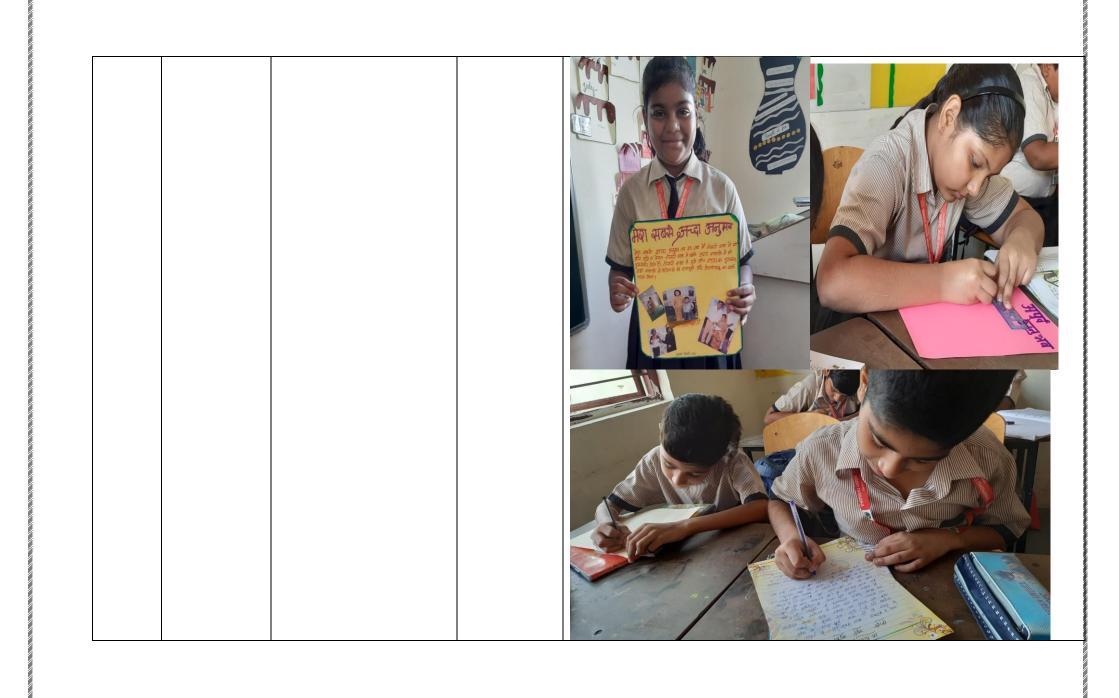

|    |         |                                                                                                                                                  |                                | <image/> |
|----|---------|--------------------------------------------------------------------------------------------------------------------------------------------------|--------------------------------|----------|
| 4. | ENGLISH | Draw lily flowers and write<br>some positive words on its<br>leaves<br>Speak few lines on how to<br>make yourself overcome<br>from fear/ failure | Paper ,scissors<br>and colours |          |

The contraction of the contracti

n an hear a h

| 5. | FRENCH   | Qu'est-ce que c'est?/Qui<br>est-ce?<br>Presentez quelqu'un |                           | <image/> |
|----|----------|------------------------------------------------------------|---------------------------|----------|
| 6. | SANSKRIT | 1- श्लोक गायन<br>2- 5 आकारांत शब्द चित्र<br>बनाकर लिखो ।   | A-4 sheet, pen,<br>pencil |          |