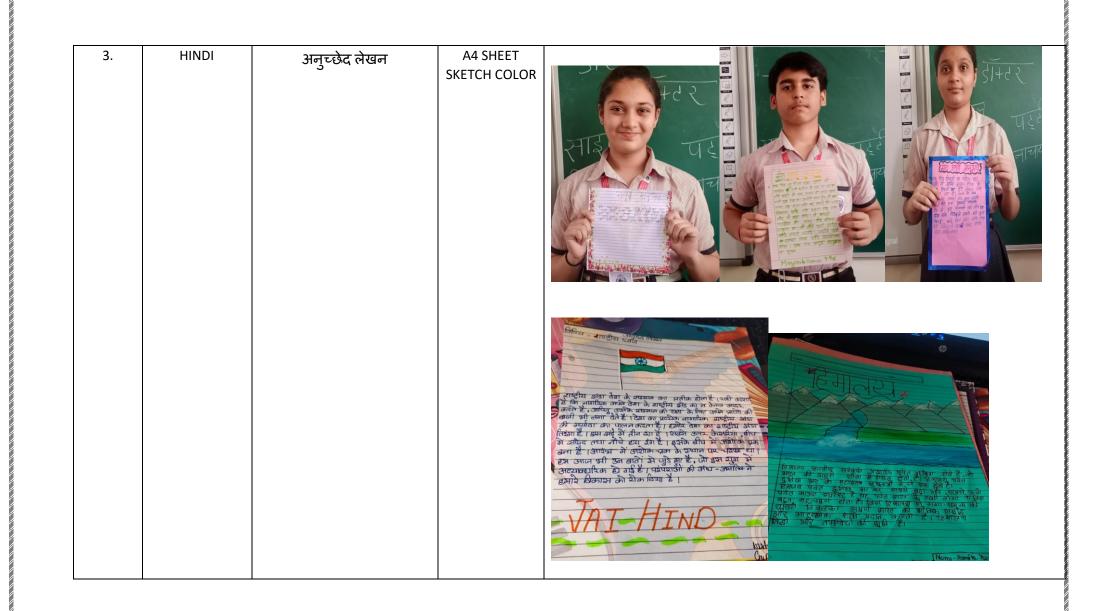

The contraction of the contracti

n an hear a h

| 5. | FRENCH   | Qu'est-ce que c'est?/Qui<br>est-ce?<br>Presentez quelqu'un |                           | <image/> |
|----|----------|------------------------------------------------------------|---------------------------|----------|
| 6. | SANSKRIT | 1- श्लोक गायन<br>2- 5 आकारांत शब्द चित्र<br>बनाकर लिखो ।   | A-4 sheet, pen,<br>pencil |          |