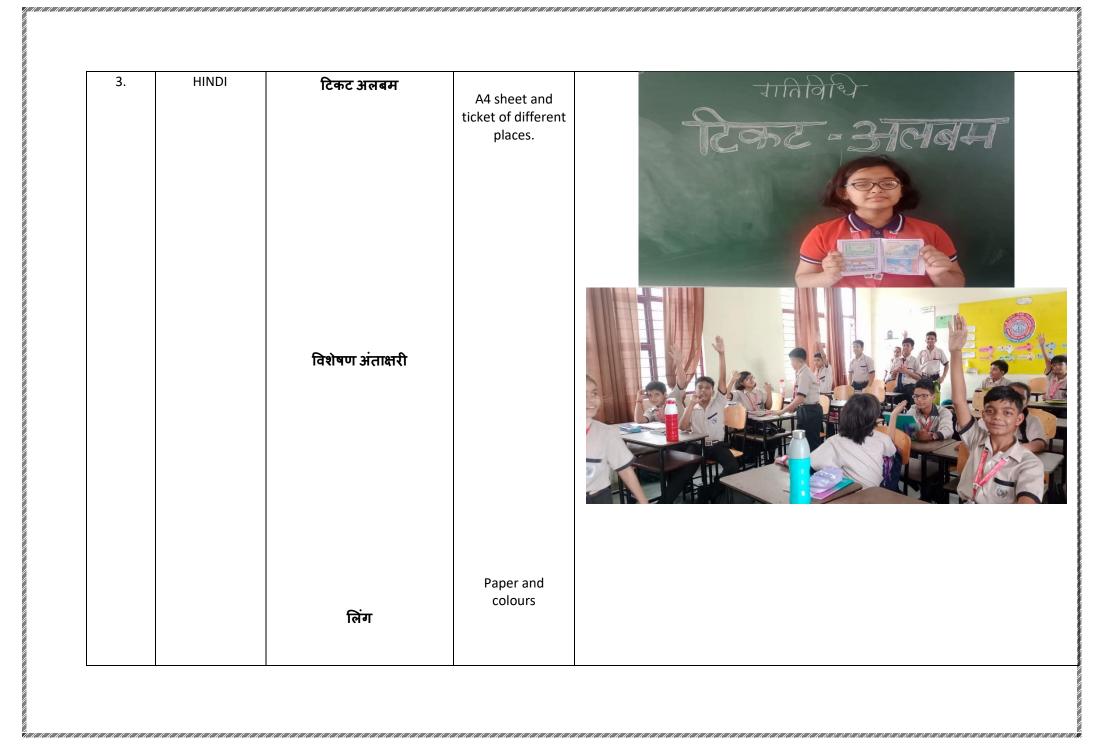

|    |         |                                                                                                                                                  |                                | <image/> |
|----|---------|--------------------------------------------------------------------------------------------------------------------------------------------------|--------------------------------|----------|
| 4. | ENGLISH | Draw lily flowers and write<br>some positive words on its<br>leaves<br>Speak few lines on how to<br>make yourself overcome<br>from fear/ failure | Paper ,scissors<br>and colours |          |

The contraction of the contracti

n an hear a h

| 5. | FRENCH   | Qu'est-ce que c'est?/Qui<br>est-ce?<br>Presentez quelqu'un |                           | <image/> |
|----|----------|------------------------------------------------------------|---------------------------|----------|
| 6. | SANSKRIT | 1- श्लोक गायन<br>2- 5 आकारांत शब्द चित्र<br>बनाकर लिखो ।   | A-4 sheet, pen,<br>pencil |          |